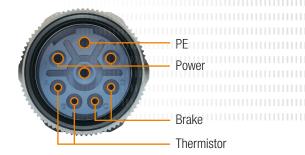

# **Specifications**

- ▶ Power range: up to 2.2 kW
- ▶ 60-600 Volts, 2-28 Amps

▶ 8-pole insert (4+3+PE)

▶ Protection class: IP69K

► High grade stainless steel (1.4404, AISI 316L)

FKM seals

#### **Features**

- ▶ Plug-and-Play solution
- ▶ Hygienic-friendly design
- Quick and simple motor installation / exchange
- Very resistant to corrosion due to high grade stainless steel
- ▶ High flexibility: Straight and angled design
- ▶ Power supply, brake and thermistor in one connector