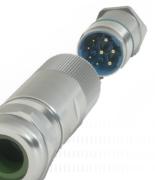

# **Specifications**

- ▶ Power range: up to 2.2 kW
- ▶ 60-600 Volts, 2-28 Amps

▶ 8-pole insert (4+3+PE)

▶ Protection class: IP69K

► High grade stainless steel (1.4404, AISI 316L)

FKM seals

## Straight Design

-4→ 4-way positioning

# **Angled Design**