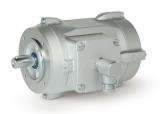

Headquarters: Getriebebau NORD GmbH & Co. KG Getriebebau-Nord-Str. 1 22941 Bargteheide, Germany T +49 4532 289 0, F +49 4532 289 2253 info@nord.com



# Plug-And-Play-Solution for Nord smooth motors

Stainless Steel Connectors



# **Stainless Steel Connectors**

# NORD DRIVESYSTEMS

#### **Customer challenges**

- ► Time-consuming motor connection during commissioning and after breakdown
- Rough environments including wet areas and intense use of chemicals

# **Specifications**

- ▶ Power range: up to 2.2 kW
- ▶ 60-600 Volts, 2-28 Amps

▶ 8-pole insert (4+3+PE)

▶ Protection class: IP69K

► High grade stainless steel (1.4404, AISI 316L)

FKM seals



## Straight Design



-4→ 4-way positioning

# **Angled Design**





#### **Features**

- ▶ Plug-and-Play solution
- ▶ Hygienic-friendly design
- Quick and simple motor installation / exchange
- Very resistant to corrosion due to high grade stainless steel
- ▶ High flexibility: Straight and angled design
- ▶ Power supply, brake and thermistor in one connector



### **Benefits**

- ▶ Cost savings through less machine downtime
- ▶ No re-wiring of the terminal box necessary
- ▶ Reduced risk of water ingress after reconnection
- Drive unit can be exchanged without certified electrotechnical personnel
- ▶ Suitable for all food industry requirements
- Perfect in combination with NORD smooth motors and nsd tupH

2 | www.nord.com www.nord.com | 3