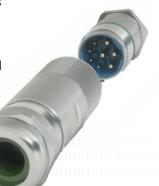

## **Specifications**

- ▶ Power range: up to 2.2 kW
- ▶ 60-600 Volts, 2-28 Amps

▶ 8-pole insert (4+3+PE)

▶ Protection class: IP69K

High grade stainless steel (1.4404, AISI 316L)

FKM seals

### Straight Design

4-way positioning

# Angled Design

Free positioning