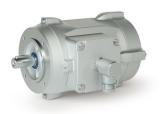

Headquarters: Getriebebau NORD GmbH & Co. KG Getriebebau-Nord-Str. 1 22941 Bargteheide, Germany T +49 4532 289 0, F +49 4532 289 2253 info@nord.com



# Plug-and-play-solution for Nord smooth motors

Stainless Steel Connectors



# **Stainless Steel Connectors**

# NORD. DRIVESYSTEMS

#### **Customer challenges**

- ► Time-consuming motor connection during commissioning and after breakdown
- Rough environments including wet areas and intense use of chemicals

## **Specifications**

- ▶ Power range: up to 2.2 kW
- ▶ 60-600 Volts, 2-28 Amps

▶ 8-pole insert (4+3+PE)

▶ Protection class: IP69K

High grade stainless steel (1.4404, AISI 316L)

FKM seals



### Straight Design



4-way positioning

# Angled Design



Free positioning

#### **Features**

- ▶ Plug-and-Play solution
- ▶ Hygienic-friendly design
- Quick and simple motor installation / exchange
- Very resistant to corrosion due to high grade stainless steel
- ▶ High flexibility: Straight and angled design
- ▶ Power supply, brake and thermistor in one connector



#### **Benefits**

- ▶ Cost savings through less machine downtime
- ▶ No re-wiring of the terminal box necessary
- ▶ Reduced risk of water ingress after reconnection
- Drive unit can be exchanged without certified electrotechnical personnel
- ▶ Suitable for all food industry requirements
- Perfect in combination with NORD smooth motors and nsd tupH

2 | www.nord.com www.nord.com | 3