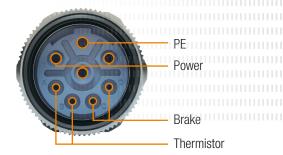

## **Specifications**

- ▶ Power range: up to 2.2 kW
- ▶ 60-600 Volts, 2-28 Amps

▶ 8-pole insert (4+3+PE)

▶ Protection class: IP69K

High grade stainless steel (1.4404, AISI 316L)

FKM seals

#### **Features**

- ▶ Plug-and-Play solution
- ▶ Hygienic-friendly design
- Quick and simple motor installation / exchange
- Very resistant to corrosion due to high grade stainless steel
- ▶ High flexibility: Straight and angled design
- ▶ Power supply, brake and thermistor in one connector