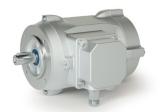

Headquarters: Getriebebau NORD GmbH & Co. KG Getriebebau-Nord-Str. 1 22941 Bargteheide, Germany T +49 4532 289 0, F +49 4532 289 2253 info@nord.com



# Plug-and-play-solution for Nord smooth motors

Stainless Steel Connectors



# **Stainless Steel Connectors**

# NORD. DRIVESYSTEMS

#### **Customer challenges**

- ► Time-consuming motor connection during commissioning and after breakdown
- Rough environments including wet areas and intense use of chemicals

## **Specifications**

- ▶ Power range: up to 2.2 kW
- ▶ 60-600 Volts, 2-28 Amps

▶ 8-pole insert (4+3+PE)

▶ Protection class: IP69K

High grade stainless steel (1.4404, AISI 316L)

FKM seals



### Straight Design



4-way positioning

# Angled Design



Free positioning

#### **Features**

- ▶ Plug-and-Play solution
- ▶ Hygienic-friendly design
- Quick and simple motor installation / exchange
- Very resistant to corrosion due to high grade stainless steel
- ▶ High flexibility: Straight and angled design
- ▶ Power supply, brake and thermistor in one connector



#### **Benefits**

- ▶ Cost savings through less machine downtime
- ▶ No re-wiring of the terminal box necessary
- ▶ Reduced risk of water ingress after reconnection
- Drive unit can be exchanged without certified electrotechnical personnel
- ▶ Suitable for all food industry requirements
- Perfect in combination with NORD smooth motors and nsd tupH

2 | www.nord.com www.nord.com | 3